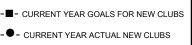

## GAT MONTHLY MEMBERSHIP PROGRESS REPORT

**Multiple District 1** 

Results as of: 2/28/2021

LOCATION: ILLINOIS

| Clubs                 |               |           |               | Members               |                         |                         |                                                    |
|-----------------------|---------------|-----------|---------------|-----------------------|-------------------------|-------------------------|----------------------------------------------------|
| RESULTS FOR 2020-2021 |               |           |               | RESULTS FOR 2020-2021 |                         |                         |                                                    |
| QUARTER               | NEW CLUB GOAL | NEW CLUBS | DROPPED CLUBS | QUARTER MEM           | IBER GROWTH NET<br>GOAL | MEMBER GROWTH<br>ACTUAL | DROPPED<br>MEMBERS ACTUAL<br>(including transfers) |
| JULY/AUG/SEPT         | 1             | 0         | 1             | JULY/AUG/SEPT         | 252                     | 176                     | 273                                                |
| OCT/NOV/DEC           | 6             | 5         | 2             | OCT/NOV/DEC           | 212                     | 292                     | 507                                                |
| JAN/FEB/MAR           | 1             | 1         | 8             | JAN/FEB/MAR           | 237                     | 133                     | 272                                                |
| APR/MAY/JUNE          | 4             | 0         | 0             | APR/MAY/JUNE          | 162                     | 0                       | 0                                                  |