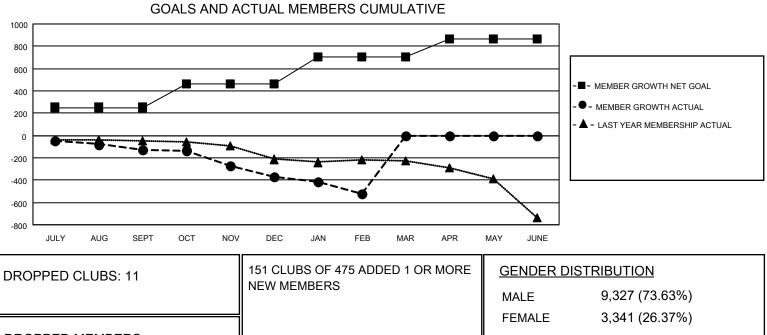

- LAST YEAR ACTUAL NEW CLUBS

**DROPPED MEMBERS** 178 1,819 DECEASED TOTAL FAMILY UNIT MEMBERS CLICK HERE FOR CUMULATIVE 155 CLUB CANCELLED MEMBERSHIP DATA 937 FAMILY MEMBERS PAYING HALF 719 OTHER DUES 1,052 TOTAL