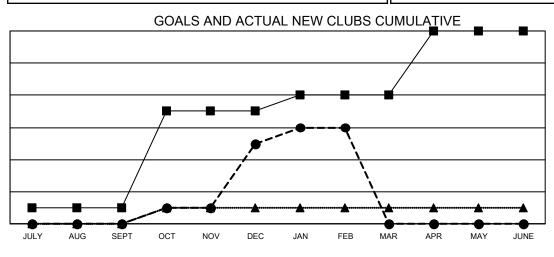

## GAT MONTHLY MEMBERSHIP PROGRESS REPORT

**Multiple District 1** 

Results as of: 2/28/2021

LOCATION: ILLINOIS

| Clubs                 |               |           |               | Members               |                         |                         |                                                    |
|-----------------------|---------------|-----------|---------------|-----------------------|-------------------------|-------------------------|----------------------------------------------------|
| RESULTS FOR 2020-2021 |               |           |               | RESULTS FOR 2020-2021 |                         |                         |                                                    |
| QUARTER               | NEW CLUB GOAL | NEW CLUBS | DROPPED CLUBS | QUARTER MEM           | IBER GROWTH NET<br>GOAL | MEMBER GROWTH<br>ACTUAL | DROPPED<br>MEMBERS ACTUAL<br>(including transfers) |
| JULY/AUG/SEPT         | 1             | 0         | 1             | JULY/AUG/SEPT         | 252                     | 176                     | 273                                                |
| OCT/NOV/DEC           | 6             | 5         | 2             | OCT/NOV/DEC           | 212                     | 292                     | 507                                                |
| JAN/FEB/MAR           | 1             | 1         | 8             | JAN/FEB/MAR           | 237                     | 133                     | 272                                                |
| APR/MAY/JUNE          | 4             | 0         | 0             | APR/MAY/JUNE          | 162                     | 0                       | 0                                                  |